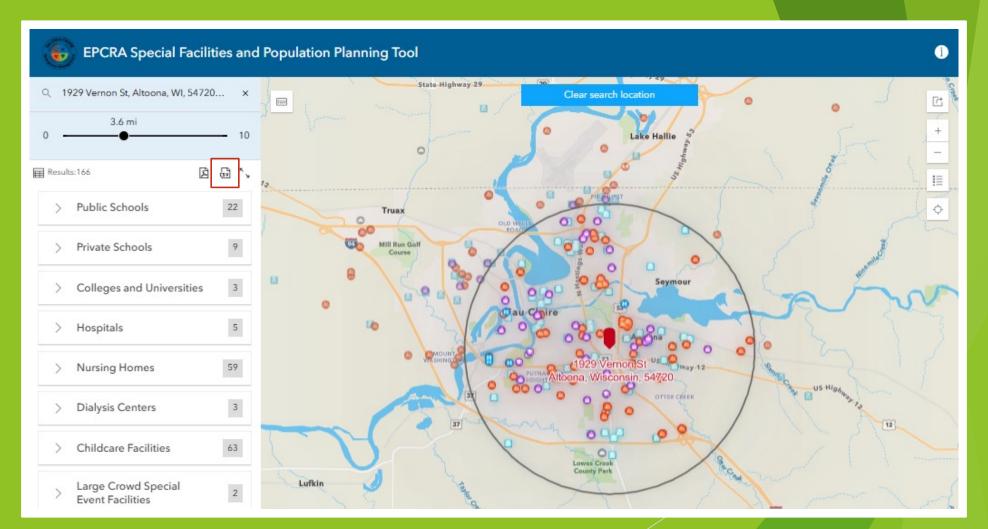

#### SPECIAL FACILITIES AFFECTED

| Facility Name | Address                 | Phone     | Capacity | Distance |
|---------------|-------------------------|-----------|----------|----------|
| Facility Name | <b>Facility Address</b> | Contact # | ##       | ##       |
|               |                         |           |          |          |
|               |                         |           |          |          |
|               |                         |           |          |          |
|               |                         |           |          |          |
|               |                         |           |          |          |
|               |                         |           |          |          |
|               |                         |           |          |          |
|               |                         |           |          |          |
|               |                         |           |          |          |

| Facility Name                             | Address                              | Phone        | Capacity | Distance |
|-------------------------------------------|--------------------------------------|--------------|----------|----------|
| Kindercare                                | 2115 Fairfax St, Eau Claire, WI      | 715-832-8099 | 128      | 0.42     |
| Aurora Residential Alternatives Inc 041   | 3404 Hoover Avenue, Altoona, WI      | 715-552-3278 | 4        | 0.44     |
| Babies Tots Toddlers                      | 2527 Bartlett Ave, Altoona, WI       | 715-864-3732 | 8        | 0.49     |
| BTI 10th Street House                     | 1202 10th St W, Altoona, WI          | 715-514-2056 | 4        | 0.59     |
| Otter Creek Christian Academy             | 919 10th St W, Altoona, WI           | 715-834-1782 | 9        | 0.61     |
| Regis Catholic Schools                    | 2728 Mall Dr Ste 200, Eau Claire, WI | 715-830-2273 | 823      | 0.62     |
| Memorial High                             | 2220 Fairfax St, Eau Claire, WI      | 715-852-6300 | 1644     | 0.64     |
| Regis High & Middle School                | 2100 Fenwick Ave, Eau Claire, WI     | 715-830-2271 | 432      | 0.65     |
| Little School House of Altoona            | 2328 N Hillcrest Ave, Altoona, WI    | 715-214-6609 | 50       | 0.66     |
| Classic At Hillcrest Greens Senior Living | 2455 Sawgrass Place, Altoona, WI     | 715-944-6678 | 63       | 0.66     |
| Classic At Hillcrest Greens Memory Care   | 2455 Sawgrass Place, Altoona, WI     | 715-839-0200 | 40       | 0.68     |
| Regis Child Development Center            | 2114 Fenwick Ave, Eau Claire, WI     | 715-830-2274 | 130      | 0.69     |
| Grace Lutheran Communities-River Pines    | 206 N Willson Dr, Altoona, WI        | 715-598-7800 | 50       | 0.69     |
| Little Adventurers Daycare LLC            | 2150 Eastridge Ctr, Eau Claire, WI   | 715-895-8000 | 8        | 0.7      |

Emergency Responders can utilize tool to quickly determine for non-hazmat incidents.

## ACCESSING THE TOOL

https://shorturl.at/bN4m5

Any Questions?