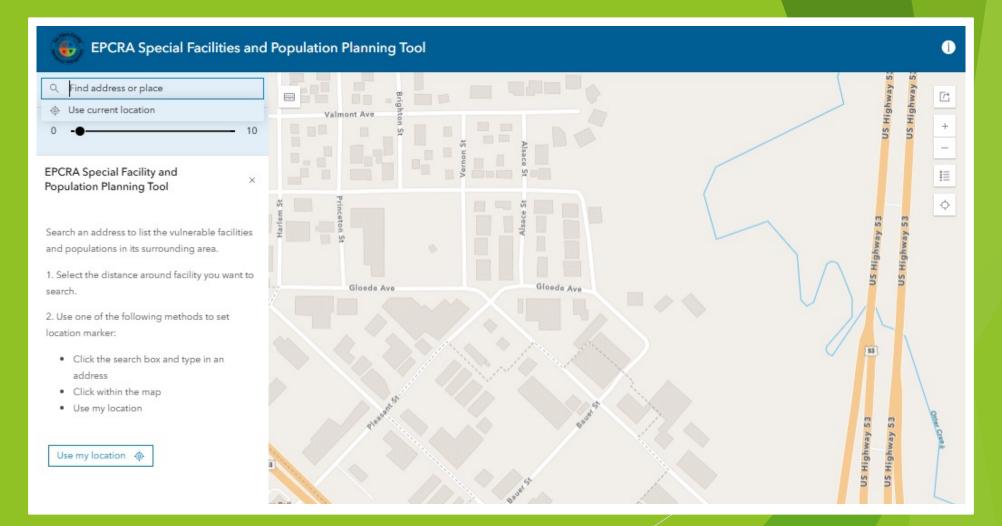

Emergency Responders can utilize tool to quickly determine for non-hazmat incidents.

## ACCESSING THE TOOL

https://shorturl.at/bN4m5

Any Questions?