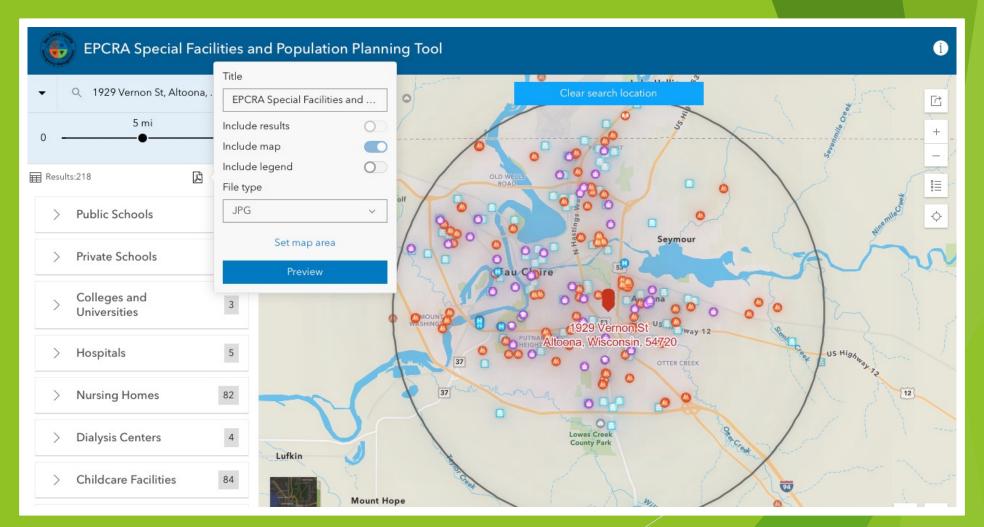

Emergency Responders can utilize tool to quickly determine for non-hazmat incidents.

## ACCESSING THE TOOL

https://shorturl.at/bN4m5

Any Questions?