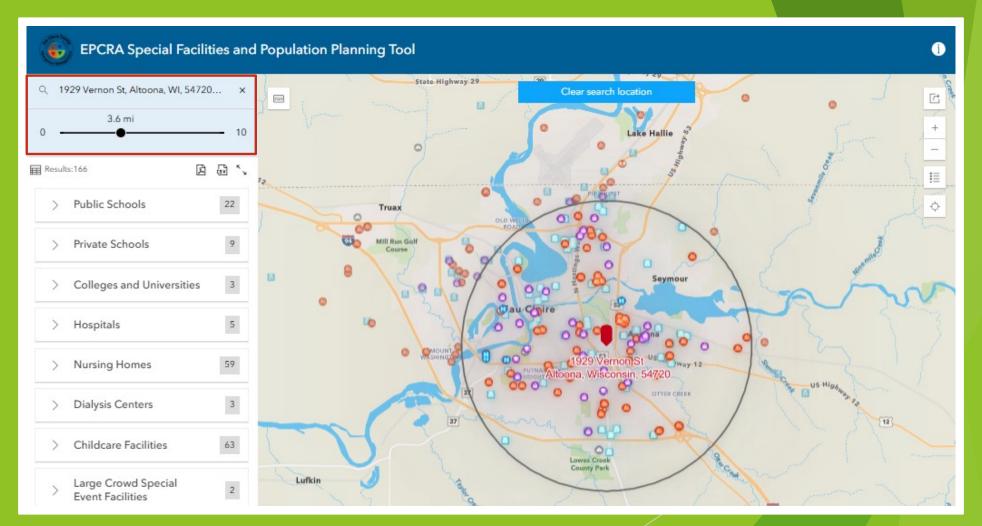

#### Inefficient Location Identification

- Difficult to determine which special locations fall within a vulnerability zone
- No streamlined way to verify site validity during updates
- Retrieving key details (phone numbers, population, distance) was time-consuming

#### Cross-Jurisdictional Barriers

- Vulnerability zones often cross county or jurisdictional borders
- Identifying special facilities in unfamiliar areas was challenging

Emergency Responders can utilize tool to quickly determine for non-hazmat incidents.