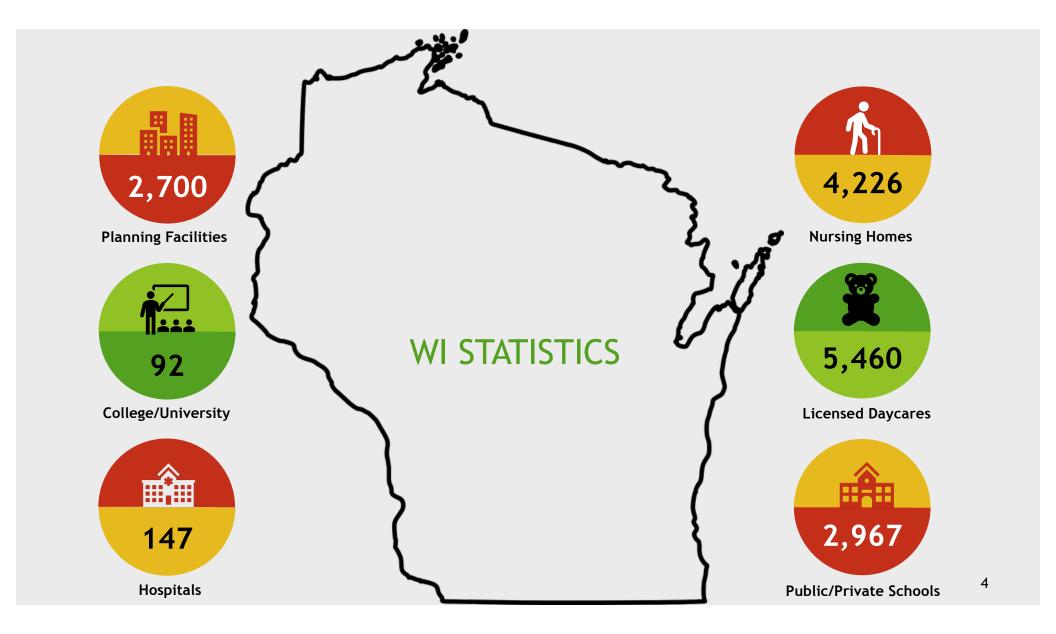

#### **TYPES**

- ► Hospitals, Clinics, Dialysis
- Nursing Homes
- Schools and Universities
- Daycare Centers

#### **DATA**

- ► Name of Facility
- Facility Address
- ► Phone Numbers
- Population
- Distance from Facility